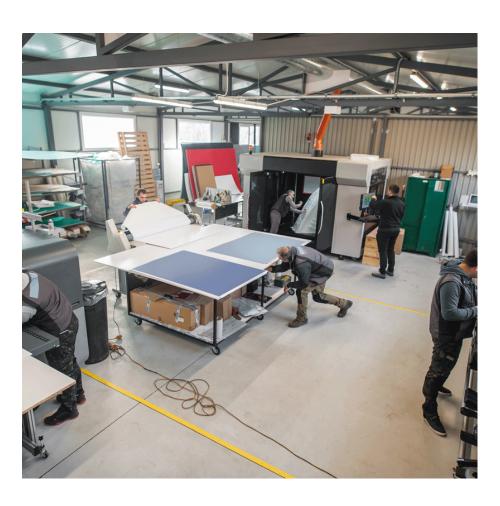

# OUR JOBS FINE SHEET METAL WORK

This activity of transformation of metals, which are presented in sheets, bars or tubes, mobilises the most human means and know-how in our company.

We have a sheet metal workshop covering a total area of more than 3500m<sup>2</sup>.

Relying on a long expertise, employing qualified technicians who are experts in their trade, we produce metal assemblies or sub-assemblies in steel, stainless steel, aluminium, etc.