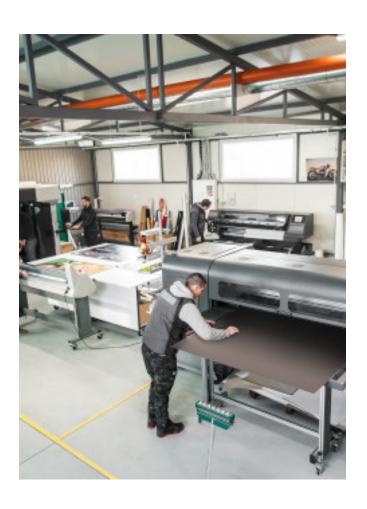

### **PRINTING**

We have UV printing machines that apply ink directly to a rigid substrate, a UV lamp dries the ink and it adheres immediately and permanently to the substrate.

This is a revolutionary process in the field which allows us great flexibility, excellent reliability and competitive prices. The materials that can be printed are more varied, on large surfaces, and with high definition precision.

To ensure excellent visibility and longevity of your prints we print in double pass, i.e. two layers of ink.

(This technique can slightly distort the original colours of the file. On request, we can print in single pass to guarantee the fidelity of the rendering).