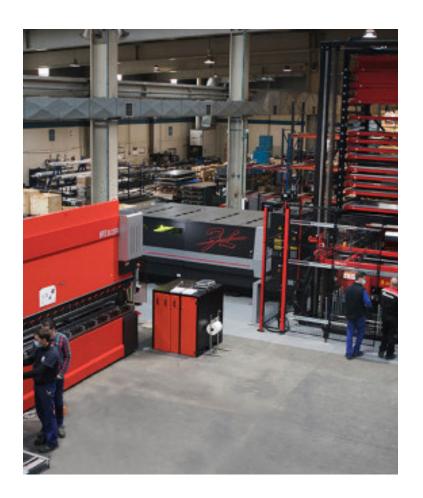

# OUR JOBS FINE SHEET METAL WORK

This activity of transformation of metals, which are presented in sheets, bars or tubes, mobilises the most human means and know-how in our company.

We have a sheet metal workshop covering a total area of more than 3500m<sup>2</sup>.

Relying on a long expertise, employing qualified technicians who are experts in their trade, we produce metal assemblies or sub-assemblies in steel, stainless steel, aluminium, etc.

#### **FOLDING AND CRUNCHING**

On 5 to 8 axis press brakes, max capacity length 3 metres and 130 tonnes