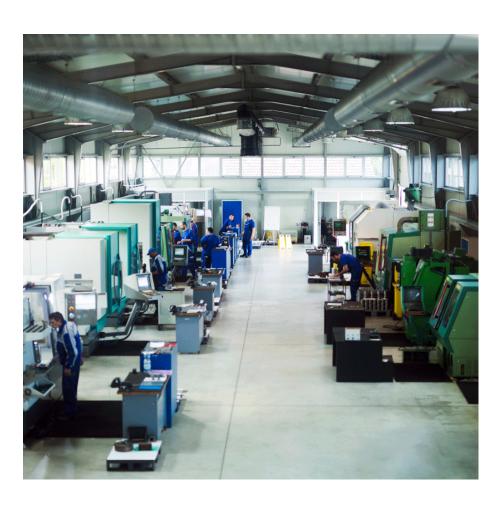

### **FURNITURE PRODUCTION**

In the heart of the Pays de la Loire region, at the gateway to Anjou, located halfway between Tours and Le Mans. Workshop of 10000m<sup>2</sup> certified ISO9001 version 2008 and 2015.

### Fine sheet metal work

3500m² dedicated to metalworking with fully automated laser cutting and magazine, 5 to 8-axis press brakes, MIG and TIG welding boxes, robotic welding, bead blasting and polishing.

### Machining

3500m<sup>2</sup> dedicated to turning and milling parts, 14x NC lathes and 13x MAZAK 3, 4 and 5 axis machining centres.

### Powder + liquid paint

2000m<sup>2</sup> dedicated to an automated painting line with degreasing baths, powder storage rack, application booth, polishing oven.

S&D BOUCHES DU RHÔNE (13)