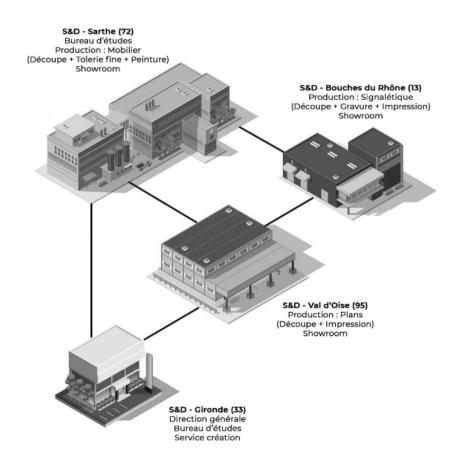

### **FURNITURE PRODUCTION**

In the heart of the Pays de la Loire region, at the gateway to Anjou, located halfway between Tours and Le Mans. Workshop of 10000m<sup>2</sup> certified ISO9001 version 2008 and 2015.

### PRODUCTION OF SIGNAGE

At the gateway to the Calanques National Park, in the centre of the Marseille-Aix Toulon triangle.

200m<sup>2</sup> workshop dedicated to the transformation and printing of signage products and safety plans (workshop calibrated for customised and specific needs in signage and for large series of plans)

### PRODUCTION OF PLANS

In the heart of the French Vexin regional park, at the gateway to Paris.

200m<sup>2</sup> workshop dedicated to the transformation and printing of signage products and safety plans.

### **DESIGN OFFICE**

In the heart of the Aquitaine basin, in the centre of the city of Bordeaux.

Design office dedicated to product innovation and the design of sales support tools.