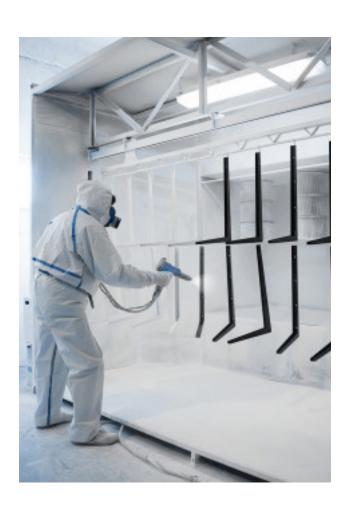

## OUR JOBS PAINTING

The mastery of surface treatment allows us to offer finishes adapted to the requirements of our customers.

We have a complete treatment line with automatic conveying: from degreasing, to drying, via the application cabin and the passage in the oven.

### PREPARATION OF PARTS

Degreasing, shot blasting, phosphating and sand blasting: these techniques that we master and use ensure the adhesion of the future coating on the part to be treated.

### **POWDER COATING**

We deposit powder paints on the parts to be treated by electrostatic effect and then they are put in an oven for about 20 minutes at 200° for polymerisation. This phase allows the powder to harden and stabilise, guaranteeing its high resistance and durability.

### LIQUID PAINT

For certain parts and specific needs we also have a large spray booth for applying liquid paint.